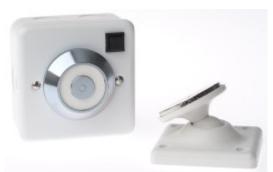

## Description

The DRW door retainers are exclusive to Cranford Controls, they combine good looks, high performance and economy in one new low profile package.

With a flame retardant, low profile ABS plastic body or a robust steel facia plate, curvy shape closely matches the curves of the VTG sounder, making a continuous look possible when installing other Cranford Controls products in high profile applications.

Installation is, with knockouts provided for entry of surface mount conduit, there is ample sound to connect external wiring to the 4.0mm terminals.

Each DRW door retainer is fitted with a spring loaded release pin mounted centrally within the electro-magnet. On power off, the release pin then ensures that the fire door is pushed away from the electro-magnet.