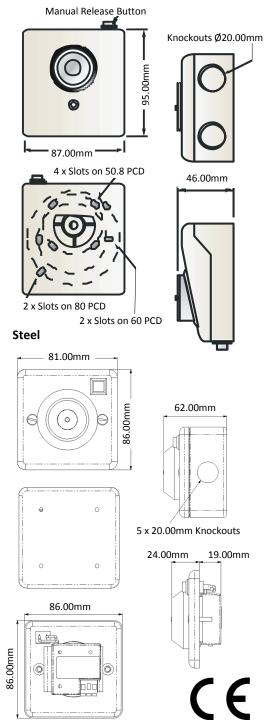

Dimensions

**ABS Plastic** 

Tel: 01420 592 444 sales@cranfordcontrols.com www.cranfordcontrols.com