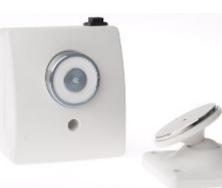

## Description

The DRW door retainers are exclusive to Cranford Controls, they combine good looks, high performance and economy in one new low profile package.

With a flame retardant, low profile ABS plastic body or a robust steel facia plate, curvy shape closely matches the curves of the VTG sounder, making a continuous look possible when installing other Cranford Controls products in high profile applications.

Installation is, with knockouts provided for entry of surface mount conduit, there is ample sound to connect external wiring to the 4.0mm terminals.

Each DRW door retainer is fitted with a spring loaded release pin mounted centrally within the electro-magnet. On power off, the release pin then ensures that the fire door is pushed away from the electro-magnet.