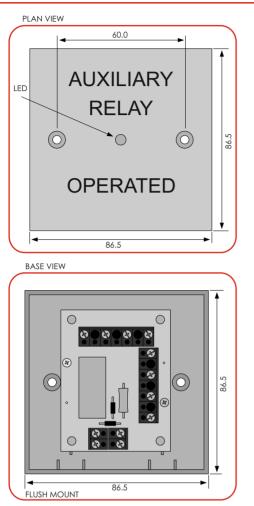

|                 |
| coil impedance (Ω)               |      | 1100                               |                 |
| protection rating                | n/a  | IP43                               | IP43            |
| boxed weight (kg)                | 0.06 | 0.02                               | 0.61            |
| colours available                | n/a  | white (ABS fire retardant plastic) | grey            |

# ORDERING INFORMATION

| Auxiliary Relay Operated" text, single gang, surface | 503-001 |
|------------------------------------------------------|---------|
| pcb only, supplied with 4 adhesive feet              | 503-002 |
| pcb mounted in metal enclosure with lid              | 503-003 |

innovationdesignmanufacture



### DIMENSIONS, PRODUCT MOUNTING & CABLE ENTRY





#### WIRING CONFIGURATION & TYPICAL INSTALLATION



#### innovationdesignmanufacture