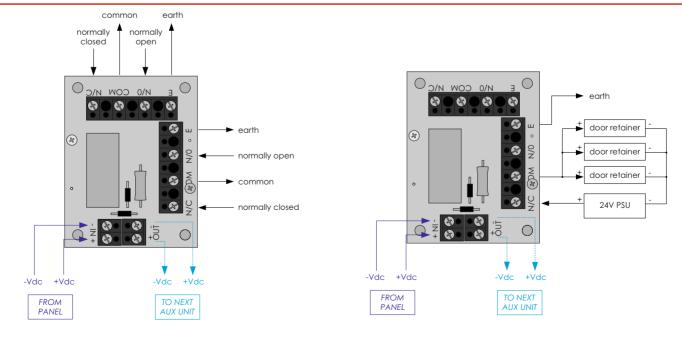

#### WIRING CONFIGURATION & TYPICAL INSTALLATION

The R24 relay is intended to switch additional field devices via the two relay outputs supplied. An LED is mounted so that it remains visible during the relay operation.

The supply voltage to the relay coil may be continued through the device via the additional terminals supplied. Each device is reverse polarity protected.

Typical usage examples are; automatic door retainers, smoke vents and fan shutdown, which are intended to be operated by an automatic fire system.

- PCB version for mounting inside PSU's, panels, etc.
- self contained version in a metal enclosure
- single gang plate version has 'Auxiliary Relay Operated' text
- custom legend available on request