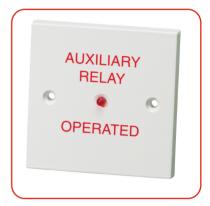

The R24 relay is intended to switch additional field devices via the two relay outputs supplied. An LED is mounted so that it remains visible during the relay operation.

The supply voltage to the relay coil may be continued through the device via the additional terminals supplied. Each device is reverse polarity protected.

Typical usage examples are; automatic door retainers, smoke vents and fan shutdown, which are intended to be operated by an automatic fire system.

- PCB version for mounting inside PSU's, panels, etc.
- self contained version in a metal enclosure
- single gang plate version has 'Auxiliary Relay Operated' text
- custom legend available on request