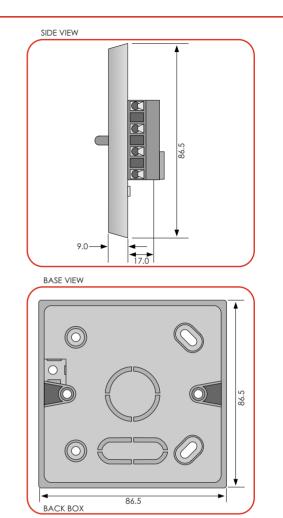

|                 |
| coil impedance (Ω)               |      | 1100                               |                 |
| protection rating                | n/a  | IP43                               | IP43            |
| boxed weight (kg)                | 0.06 | 0.02                               | 0.61            |
| colours available                | n/a  | white (ABS fire retardant plastic) | grey            |

# ORDERING INFORMATION

| Auxiliary Relay Operated" text, single gang, surface | 503-001 |
|------------------------------------------------------|---------|
| pcb only, supplied with 4 adhesive feet              | 503-002 |
| pcb mounted in metal enclosure with lid              | 503-003 |

innovationdesignmanufacture



### DIMENSIONS, PRODUCT MOUNTING & CABLE ENTRY





#### WIRING CONFIGURATION & TYPICAL INSTALLATION



#### innovationdesignmanufacture