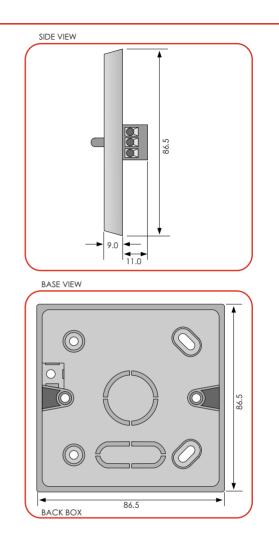

d weight (kg)                | 0.038                              | 0.095         | 0.117    | 0.475        |
| colours available                | white (ABS fire retardant plastic) |               |          |              |

### ORDERING INFORMATION

| blank, single gang, flush                           | 502-001 |
|-----------------------------------------------------|---------|
| blank, single gang, surface                         | 502-002 |
| black, circular, flush                              | 502-005 |
| 'Fire Detector Operated' text, single gang, flush   | 502-003 |
| 'Fire Detector Operated' text, single gang, surface | 502-004 |
| 'Fire Detector Operated' text, single gang, surface | 502-011 |

#### innovationdesignmanufacture



# DIMENSIONS, PRODUCT MOUNTING & CABLE ENTRY





# WIRING CONFIGURATION



## innovationdesignmanufacture