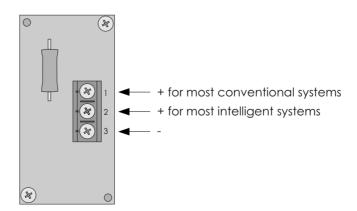

| 0.038                              | 0.095         | 0.117    | 0.475        |
| colours available                | white (ABS fire retardant plastic) |               |          |              |

### ORDERING INFORMATION

| blank, single gang, flush                           | 502-001 |
|-----------------------------------------------------|---------|
| blank, single gang, surface                         | 502-002 |
| black, circular, flush                              | 502-005 |
| 'Fire Detector Operated' text, single gang, flush   | 502-003 |
| 'Fire Detector Operated' text, single gang, surface | 502-004 |
| 'Fire Detector Operated' text, single gang, surface | 502-011 |

#### innovationdesignmanufacture



# DIMENSIONS, PRODUCT MOUNTING & CABLE ENTRY





# WIRING CONFIGURATION



## innovationdesignmanufacture