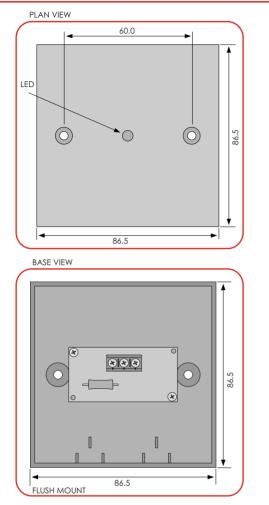

xed weight (kg)                | 0.038                              | 0.095         | 0.117    | 0.475        |
| colours available                | white (ABS fire retardant plastic) |               |          |              |

### ORDERING INFORMATION

| blank, single gang, flush                           | 502-001 |
|-----------------------------------------------------|---------|
| blank, single gang, surface                         | 502-002 |
| black, circular, flush                              | 502-005 |
| 'Fire Detector Operated' text, single gang, flush   | 502-003 |
| 'Fire Detector Operated' text, single gang, surface | 502-004 |
| 'Fire Detector Operated' text, single gang, surface | 502-011 |

#### innovationdesignmanufacture



# DIMENSIONS, PRODUCT MOUNTING & CABLE ENTRY





# WIRING CONFIGURATION



## innovationdesignmanufacture