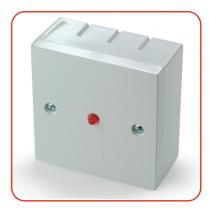

The RIU unit is used to give a remote indication of the status of a single or groups of fire detectos in alarm state utilising an LED with a wide area of illumination and high on/off contrast.

The units are compatible with the majority of conventional and addressable systems and can also be used for security and process control applications.

The standard version is a single gang flush mount unit, with or without 'Fire Detector Operated' text and also available with a deep back box for surface mounting.

- direct fit to a single gang deep back box
- circular flush mounted version available without text
- text is available in other languages
- custom legend available on request
- IP66 weatherproof version available