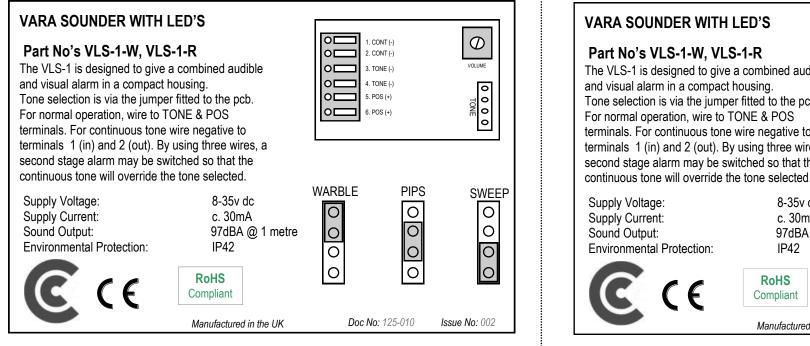

| SOUNDER WITH L                                                                                                                                                                                                                     | ED'S                                                                                                       |                                          |                                                              |                |
|------------------------------------------------------------------------------------------------------------------------------------------------------------------------------------------------------------------------------------|------------------------------------------------------------------------------------------------------------|------------------------------------------|--------------------------------------------------------------|----------------|
| No's VLS-1-W, VLS-<br>S-1 is designed to give a<br>sual alarm in a compact he<br>election is via the jumper<br>rmal operation, wire to TC<br>als. For continuous tone w<br>als 1 (in) and 2 (out). By d<br>stage alarm may be swit | combined audible<br>busing.<br>fitted to the pcb.<br>DNE & POS<br>vire negative to<br>using three wires, a | 0 2. C4<br>0 3. TC<br>0 4. TC<br>0 5. PC | DNT (-)<br>DNT (-)<br>DNE (-)<br>DNE (-)<br>DS (+)<br>DS (+) | VOLUME<br>TONE |
| Yoltage:<br>Y Current:<br>H Output:<br>Sommental Protection:                                                                                                                                                                       | 8-35v dc<br>c. 30mA<br>97dBA @ 1 metre<br>IP42<br>RoHS<br>Compliant                                        | WARBLE                                   | PIPS<br>0<br>0<br>0                                          | SWEEP          |
|                                                                                                                                                                                                                                    | Manufactured in the UK                                                                                     | Doc No: 125-010                          |                                                              | 1880ë NO. 002  |