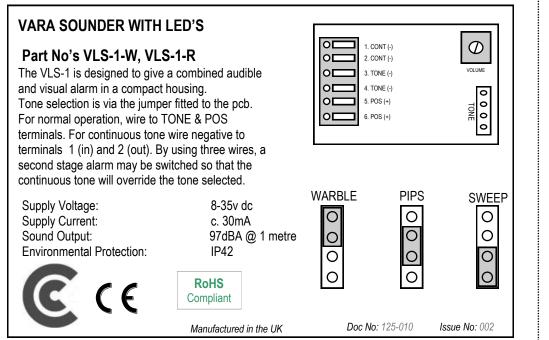

## VARA SOUNDER WITH LED'S $\oslash$ 1. CONT (-) Part No's VLS-1-W. VLS-1-R 2. CONT (-) VOLUME The VLS-1 is designed to give a combined audible 0 3. TONE (-) and visual alarm in a compact housing. 0 4. TONE (-) 0 0 0 0 TONE Tone selection is via the jumper fitted to the pcb. 5. POS (+) 0 6. POS (+) For normal operation, wire to TONE & POS terminals. For continuous tone wire negative to terminals 1 (in) and 2 (out). By using three wires, a second stage alarm may be switched so that the continuous tone will override the tone selected. WARBLE PIPS SWEEP Supply Voltage: 8-35v dc 0 Ο 0 Supply Current: c. 30mA 0 0 Sound Output: Ο 97dBA @ 1 metre Environmental Protection: IP42 Ο Ο Ο Ο 0 0 RoHS Compliant Doc No: 125-010 Issue No: 002 Manufactured in the UK