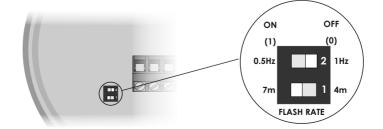

## FLASH RATE & COVERAGE SELECTION

Approved at C-3-7 coverage range (Reduced room size coverage available via the DIL switch C-3-4,but does not comply with EN54-23)

Approved at 1Hz flash rate (0.5Hz flash rate available via the DIL switch, but does not comply with EN54-23)