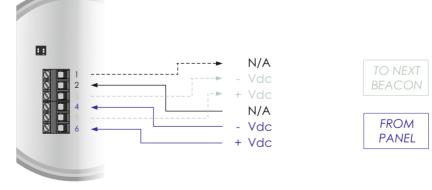

temporal pattern                              | Single pulse width of 35 - 100ms @<br>frequency of 1Hz (approved at 100ms) |  |

Maintenance: refer to local test and maintenance guidance

#### ORDERING INFORMATION

| VXB-1EVAD EN54-23 C-3-7 Red body, shallow base, red flash   | 512-205 |
|-------------------------------------------------------------|---------|
| VXB-1EVAD EN54-23 C-3-7 Red body, deep base, red flash      | 512-206 |
| VXB-1EVAD EN54-23 C-3-7 White body, shallow base, red flash | 512-203 |
| VXB-1EVAD EN54-23 C-3-7 White body, deep base, red flash    | 512-204 |

### APPROVALS INFORMATION







innovationdesignmanufacture



VXB-1EVAD Ceiling VAD beacon Red Flash 24Vdc

EN54 part 23 approved

DIMENSIONS







# PRODUCT MOUNTING & CABLE ENTRY



### WIRING CONFIGURATION



## FLASH RATE & COVERAGE SELECTION



### innovationdesignmanufacture