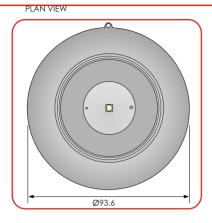

### APPROVALS INFORMATION

innovationdesignmanufacture

VXB-1EVAD Ceiling VAD beacon Red Flash 24Vdc

EN54 part 23 approved

DIMENSIONS