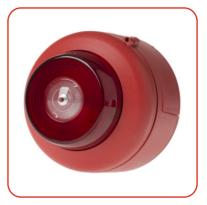

VXB-1EVAD Ceiling VAD Beacon Red Flash 24VDC EN54 Part 23 Approved

The VXB EN54 Part 23 Approved beacon is part of the VXB family of products designed for use with conventional fire alarm systems

The VAD beacon has been designed for maximum all round visibility coupled with low power consumption

The beacon functions are fully synchronised.

Beacon (VAD) fully approved to EN54-23

- Shallow base IP21C and deep base IP33C versions available
- Designed to work with conventional alarm circuits
- Unique twist and lock bayonet mounting system
- Removable cover on deep base for surface wiring
  - Features base locking system as standard