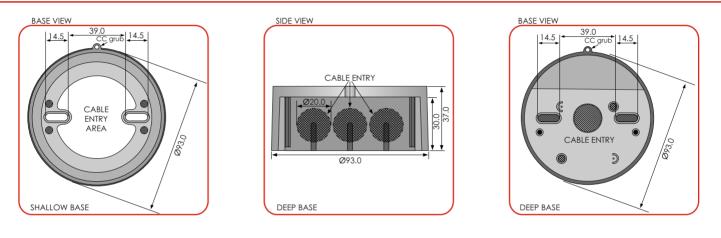

# PRODUCT MOUNTING & CABLE ENTRY

The beacon functions are fully synchronised.

Beacon (VAD) fully approved to EN54-23

- Shallow base IP21C and deep base IP33C versions available
- Designed to work with conventional alarm circuits
- Unique twist and lock bayonet mounting system
- Removable cover on deep base for surface wiring
  - Features base locking system as standard