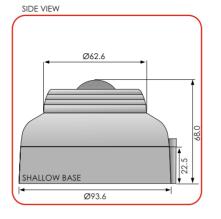

### APPROVALS INFORMATION

innovationdesignmanufacture

VXB-1EVAD Ceiling VAD beacon Red Flash 24Vdc

EN54 part 23 approved

DIMENSIONS