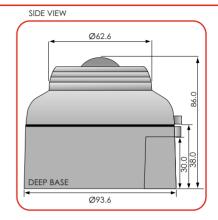

### APPROVALS INFORMATION

innovationdesignmanufacture

VXB-1EVAD Ceiling VAD beacon Red Flash 24Vdc

EN54 part 23 approved

DIMENSIONS

### **TECHNICAL**

| Voltage range (VDC)              | 18 - 30                                                          |  |  |
|----------------------------------|------------------------------------------------------------------|--|--|
| Temperature range (°C)           | -20 to +70                                                       |  |  |
| Flash rate                       | c.1Hz (Approved)                                                 |  |  |
| (0                               | Option for 0.5Hz does not comply with EN54-23)                   |  |  |
| Monitoring                       | reverse polarity                                                 |  |  |
| Protection rating (EN54 Approv   | ed) IP21C (Shallow) IP33C (Deep)                                 |  |  |
| Protection rating (BS EN 60529)  | IP65C(Deep)                                                      |  |  |
| Base part numbers                | Shallow 116-085 Red 116-086 White Deep 126-021 Red 126-022 White |  |  |
| Boxed weight (kg)                | 0.22 (Shallow) 0.25 (Deep)                                       |  |  |
| Body colours available           | Red or white (ABS fire retardant plastic)                        |  |  |
| Lens colours available/flash col | our Red lens / White flash                                       |  |  |