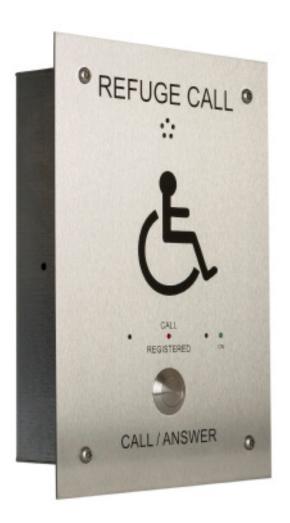

## **Product Description**

Disabled refuge outstation. Type B. Flush mounted stainless steel hands free unit with black screen print. Vandal resistant and induction loop coil output. Flush unit has a galvanised steel back box. A call is made by pressing the large momentary push button. This will illuminate the panel mounted 'call registered' red led, and initiate a conventional telephone call tone from the panel loudspeaker.

## Dimensions

Flush back box 230mm (H) x 155mm (W) x 55mm (D) Stainless Steel panel 260mm (H) x 185mm (W) x 1.5mm (D)