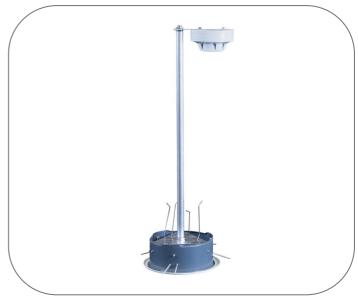

### **Description**

The Void Fire Detector Holder allows the installation of a fire detector within a concealed ceiling space at variable heights. The holder enables easy inspection and maintenance of the fire detector located within the ceiling void space from below ceiling level.

## **Assembly**

Void Fire Detector Holder