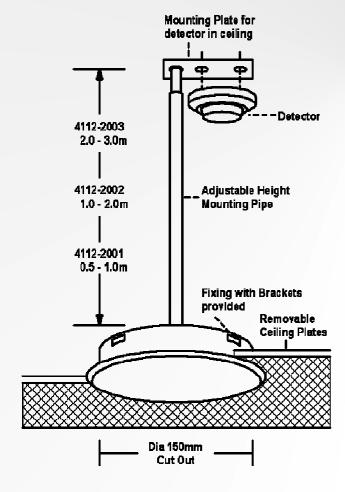

### **Description**

The Void Fire Detector Holder allows the installation of a fire detector within a concealed ceiling space at variable heights. The holder enables easy inspection and maintenance of the fire detector located within the ceiling void space from below ceiling level.

Three models are available to suit various ceiling void heights from 0.5 metres to 3 metres. Compatible with Series 65, Orbis, XP95 and Discovery range of detectors.

#### **Item Numbers**

| 4112-2001 | Void Fire Detector Holder 1 Metre |
|-----------|-----------------------------------|
| 4112-2002 | Void Fire Detector Holder 2 Metre |
| 4112-2003 | Void Fire Detector Holder 3 Metre |

#### **Specifications**

| Detector Height within Void |                        |  |  |
|-----------------------------|------------------------|--|--|
| 4112-2001                   | 500mm to 1000mm        |  |  |
| 4112-2002                   | 1000mm to 2000mm       |  |  |
| 4112-2003                   | 2000mm to 3000mm       |  |  |
| Cover Plate                 | 185mm Ø x 5mm D        |  |  |
| Cut Out                     | 150mm Ø                |  |  |
| Construction                | Aluminium / Mild Steel |  |  |
| Cover Plate Finish          | Semi Gloss White       |  |  |
|                             |                        |  |  |