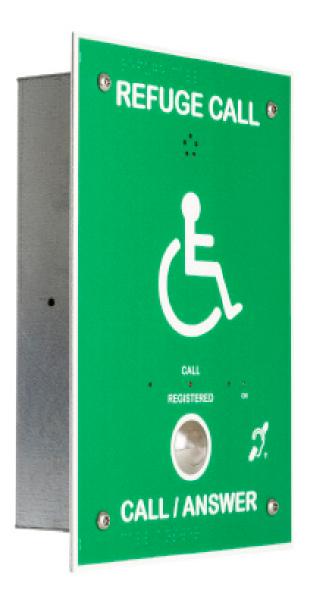

## **Product Description**

Disabled refuge outstation. Type B. Flush mounted green hands free unit. Photo luminescent front panel, Braille identification, Vandal resistant, Induction loop, and Tactile text. Flush unit has a galvanised steel back box. A call is made by pressing the large momentary push button. This will illuminate the panel mounted 'call registered' red led, and initiate a conventional telephone call tone from the panel loudspeaker.

## Dimensions

Flush back box 230mm (H) x 155mm (W) x 55mm (D) Green panel 260mm (H) x 185mm (W) x 1.5mm (D)