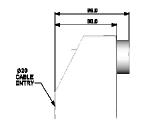

|
| Minimum Rated Holding Force:  | 200N (20.4kg) |            | 500N (51kg) |            |
| Maximum Holding Force:        | 250N (25.5kg) |            | 750N (76kg) |            |
| Residual Holding:             | ZERO          |            |             |            |
| Release Switch:               | YES           |            |             |            |
| Protection:                   | IP51          |            |             |            |
| Keeper Adjustment:            | ± 15 º        |            |             |            |
| Weight (per unit packed):     | 7             | 00g        | 1000g       |            |
| Door Closer, Power Size:      | 3 - 6         |            |             |            |



Vandal-Proof Button



## **Dimensions**

#### 200N Version







### 500N Version





Tel: 01420 592 444 sales@cranfordcontrols.com www.cranfordcontrols.com