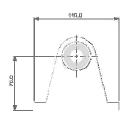

|
| Minimum Rated Holding Force:  | 200N (20.4kg) |            | 500N (51kg) |            |
| Maximum Holding Force:        | 250N (25.5kg) |            | 750N (76kg) |            |
| Residual Holding:             | ZERO          |            |             |            |
| Release Switch:               | YES           |            |             |            |
| Protection:                   | IP51          |            |             |            |
| Keeper Adjustment:            | ± 15 º        |            |             |            |
| Weight (per unit packed):     | 7             | 00g        | 1000g       |            |
| Door Closer, Power Size:      | 3 - 6         |            |             |            |



Vandal-Proof Button



## **Dimensions**

#### 200N Version







### 500N Version





Tel: 01420 592 444 sales@cranfordcontrols.com www.cranfordcontrols.com