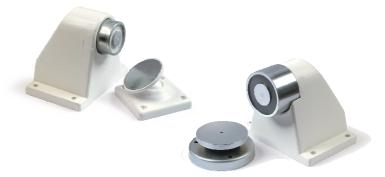

# **Description**

Our DRX range of door retainers is ideally suited to applications where maximum protection is needed against vandalism or accidental damage. It features a rugged cast aluminium housing, a holding magnet with integral ejection pin and a manual release switch.

All door holders are supplied complete with a door mounting keeper plate. Additional accessory products are available, including floor brackets, chains and additional keeper plates.

All Cranford Controls door retainers are designed to comply to the latest requirements of EN 61000-3-2, EN 50081-1, EN 60950 and EN 1155.

Vandal-Proof Button