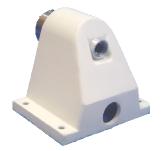

# **Description**

Our DRX range of door retainers is ideally suited to applications where maximum protection is needed against vandalism or accidental damage. It features a rugged cast aluminium housing, a holding magnet with integral ejection pin and a manual release switch.

Installation is, with knockouts provided for entry of surface mount conduit, there is ample sound to connect external wiring to the 4.0mm terminals.

Each DRX door retainer is fitted with a spring loaded release pin mounted centrally within the electro-magnet. On power off, the release pin then ensures that the fire door is pushed away from the electro-magnet.