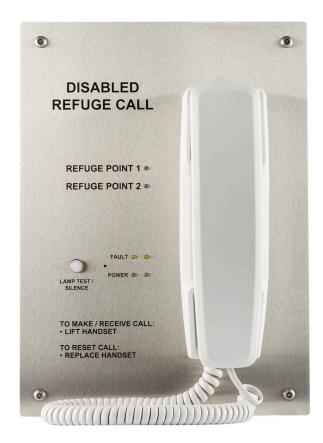

## **Product Description**

The Orbital RS2 is a simple two way disabled refuge system. With seperate call indications for each disabled refuge location. The master panel can answer or call out automatically by lifting the master handset. Once connected a clear full duplex audio conversation can take place. The call is ended by replacing the master handset. The system outstations are radially wired in '2' core '1.5'mm enhanced fire rated cable. Battery support 24 + 3 hours. Fully compliant to BS5839 Pt9 and CE 2012 certified. With flush mounting back box.

## **Dimensions**

Front panel 307 (H) X 224 (W) X 1.5 (D) Back box 287 (H) X 204 (W) X 83 (D)

## Category

Disabled Refuge Call